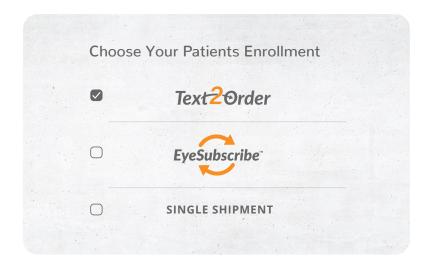

#### **Easy To Enroll**

To Enroll, patients simply select the "Text2Order" box during the checkout experience on **YourStore™**. You can also enroll patients on their behalf.

Ask Us About Text2Order Today!