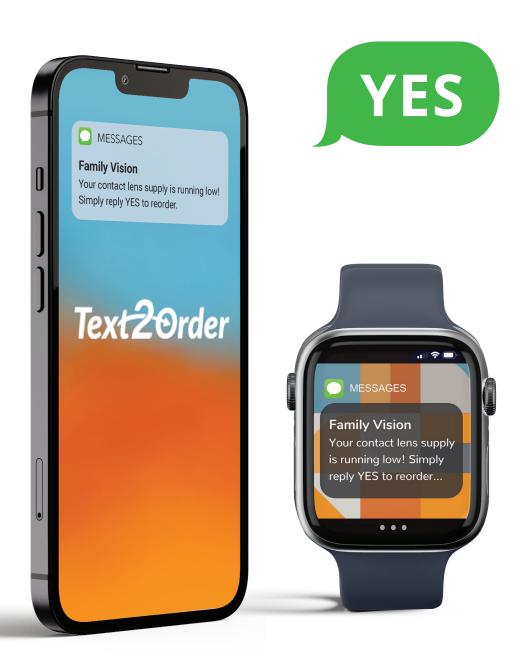

#### **Complimentary & Convenient**

**Text2Order** is a built-in feature of **YourStore**<sup>™</sup> where your patients reorder their contacts via text response. A helpful tool to stay in touch with the patients who leave your practice with less than an annual supply.

#### **Automatic Reminder Notifications**

Texts are sent based on the patients' lens modality. 15 days before their supply is set to run out, we'll text them prompting a reorder.

They simply respond YES

to confirm.

They can choose to **snooze** or **cancel** their order, if necessary.